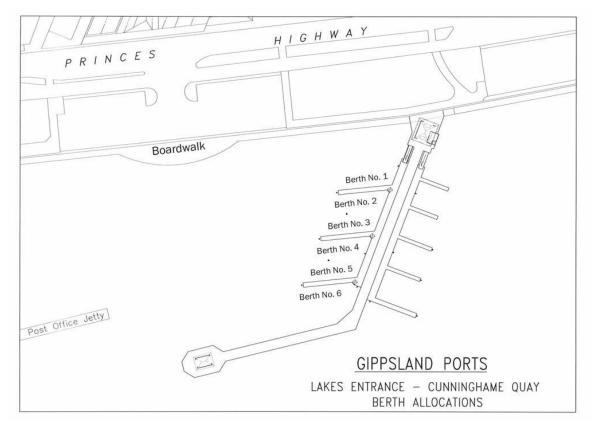

## Cunninghame Quay Jetty - Premium Valet Berths

Gippsland Ports has up to five (5) Premium Valet Berths available for short-term occupancy on the Cunninghame Quay jetty at Lakes Entrance.

These premium berths provide water and power, and have the protection of a security gate. The berths are  $20m \times 6m$  and vessels are required to fit entirely within the berth area. The image below details the berthing layout of the premium berths (ie berths 3 - 6).